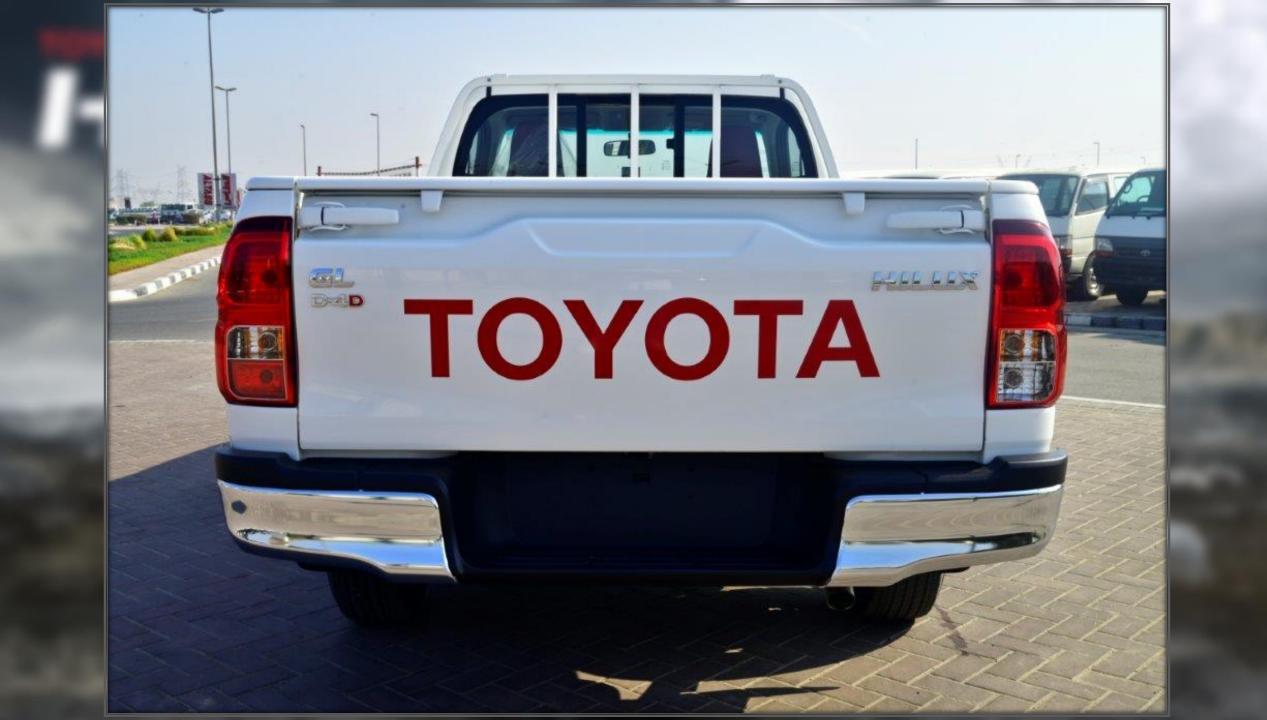

## **2025 TOYOTA HILUX SINGLE CAB GL 2.4L DIESEL 4X2 MT**

ENGINE: 2GD-FTV . 2.4L, 4 CYLINDERS, DIESEL D-4D, TURBO MAX OUTPUT: 147 HP / 3400 RPM MAX TORQUE: 343 NM / 1400-2800 RPM 5 SPEED MANUAL TRANSMISSION REAR WHEEL DRIVE FUEL TANK: 65 L FUEL TANK: 65 L FUEL ECONOMY 15.3 KM/L DIMENSIONS L - H (MM): 5070 - 1690 2 PASSENGERS (INCLUDING DRIVER)