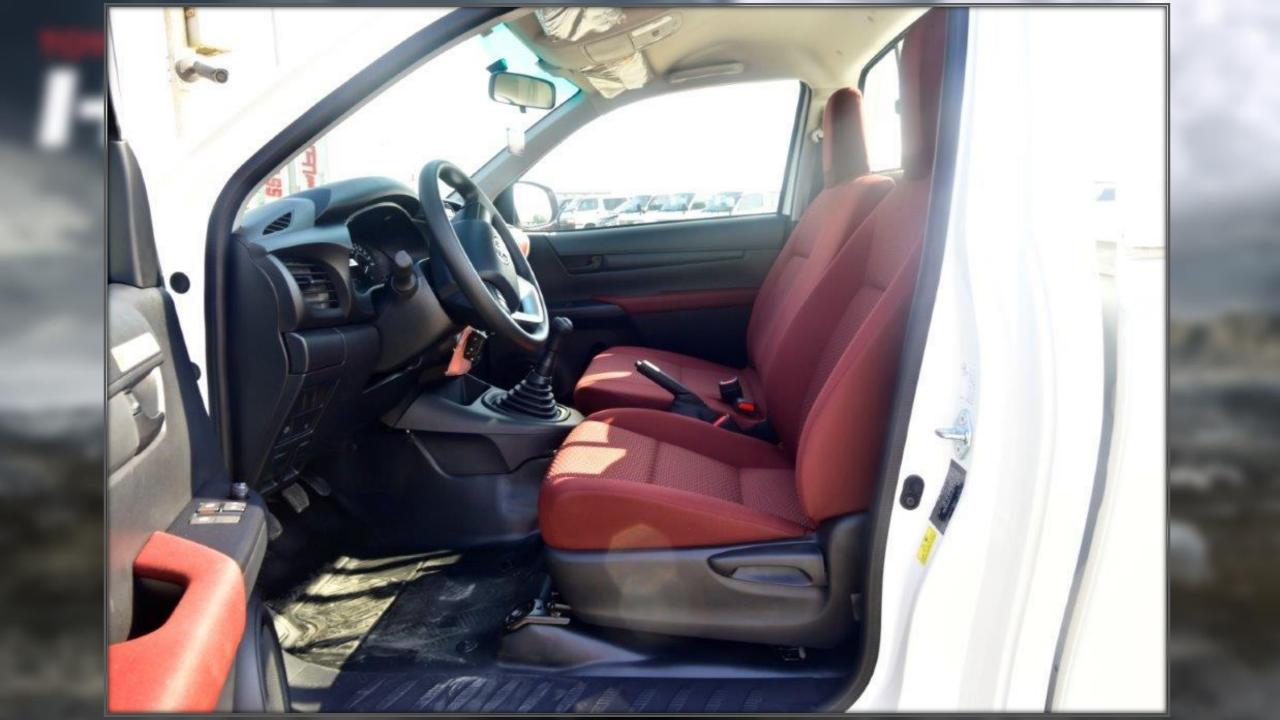

EXTERIOR FEATURES 16 INCH STEEL WHEEL TYRE SIZE : 215/65R16C MUD GUARD (REAR) FRONT STEEL BUMPER HALOGEN HEADLAMP REAR FOG LAMP REMOTE CENTRAL DOOR LOCKING POWER SIDE MIRRORS WITH TURN SIGNAL LAMP INTERIOR FEATURES FABRIC SEATS MANUAL AIR CONDITIONING (MADE IN THAILAND) OVERHEAD CONSOLE FRONT BENCH SEAT FRONT CUP HOLDERS POWER WINDOWS SLIDING BACK WINDOW DISPLAY AUDIO MULTIMEDIA TOUCH SCREEN 7 INCH (MADE IN TAIWAN) APPLE CARPLAY SYSTEM DIGITAL AUDIO BROADCASTING RADIO (DAB) USB-A PORT 2 SPEAKERS