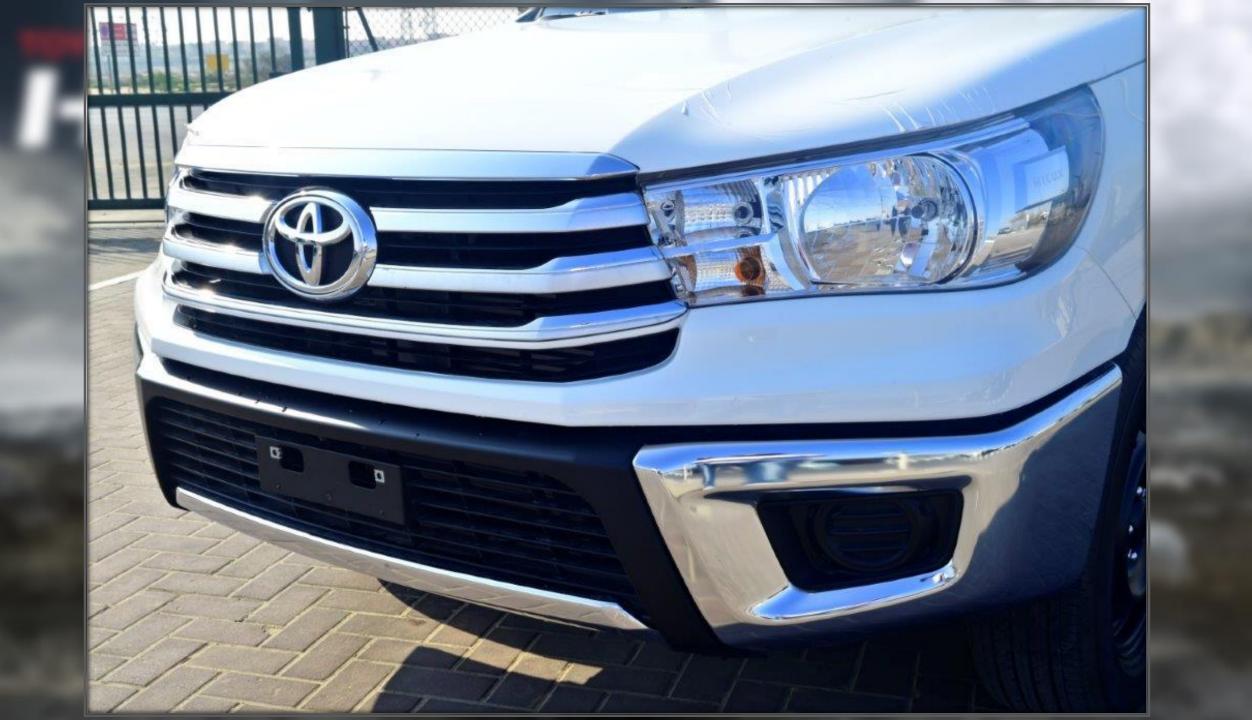

EXTERIOR FEATURES 16 INCH STEEL WHEEL TYRE SIZE : 215/65R16C MUD GUARD (REAR) FRONT STEEL BUMPER HALOGEN HEADLAMP REAR FOG LAMP REMOTE CENTRAL DOOR LOCKING POWER SIDE MIRRORS WITH TURN SIGNAL LAMP INTERIOR FEATURES FABRIC SEATS MANUAL AIR CONDITIONING (MADE IN THAILAND) OVERHEAD CONSOLE FRONT BENCH SEAT FRONT CUP HOLDERS POWER WINDOWS SLIDING BACK WINDOW DISPLAY AUDIO MULTIMEDIA TOUCH SCREEN 7 INCH (MADE IN TAIWAN) APPLE CARPLAY SYSTEM DIGITAL AUDIO BROADCASTING RADIO (DAB) USB-A PORT 2 SPEAKERS