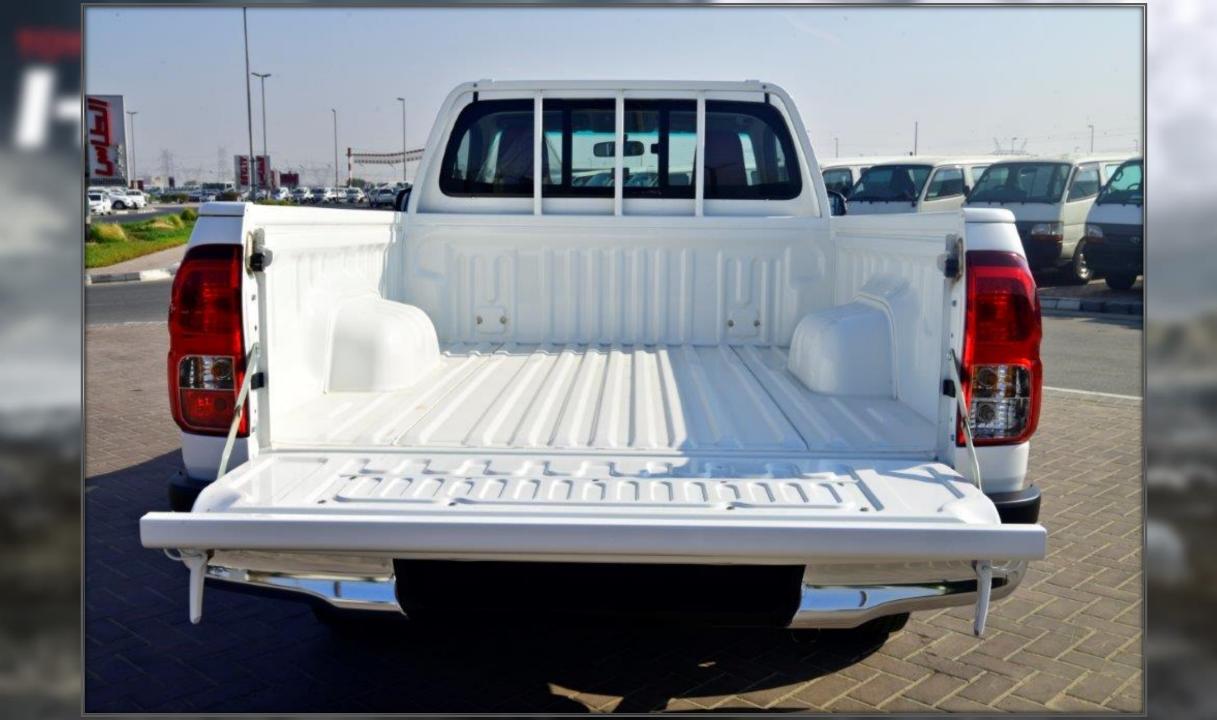

## **2025 TOYOTA HILUX SINGLE CAB GL 2.4L DIESEL 4X2 MT**

ENGINE: 2GD-FTV . 2.4L, 4 CYLINDERS, DIESEL D-4D, TURBO MAX OUTPUT: 147 HP / 3400 RPM MAX TORQUE: 343 NM / 1400-2800 RPM 5 SPEED MANUAL TRANSMISSION REAR WHEEL DRIVE FUEL TANK: 65 L FUEL TANK: 65 L FUEL ECONOMY 15.3 KM/L DIMENSIONS L - H (MM): 5070 - 1690 2 PASSENGERS (INCLUDING DRIVER)