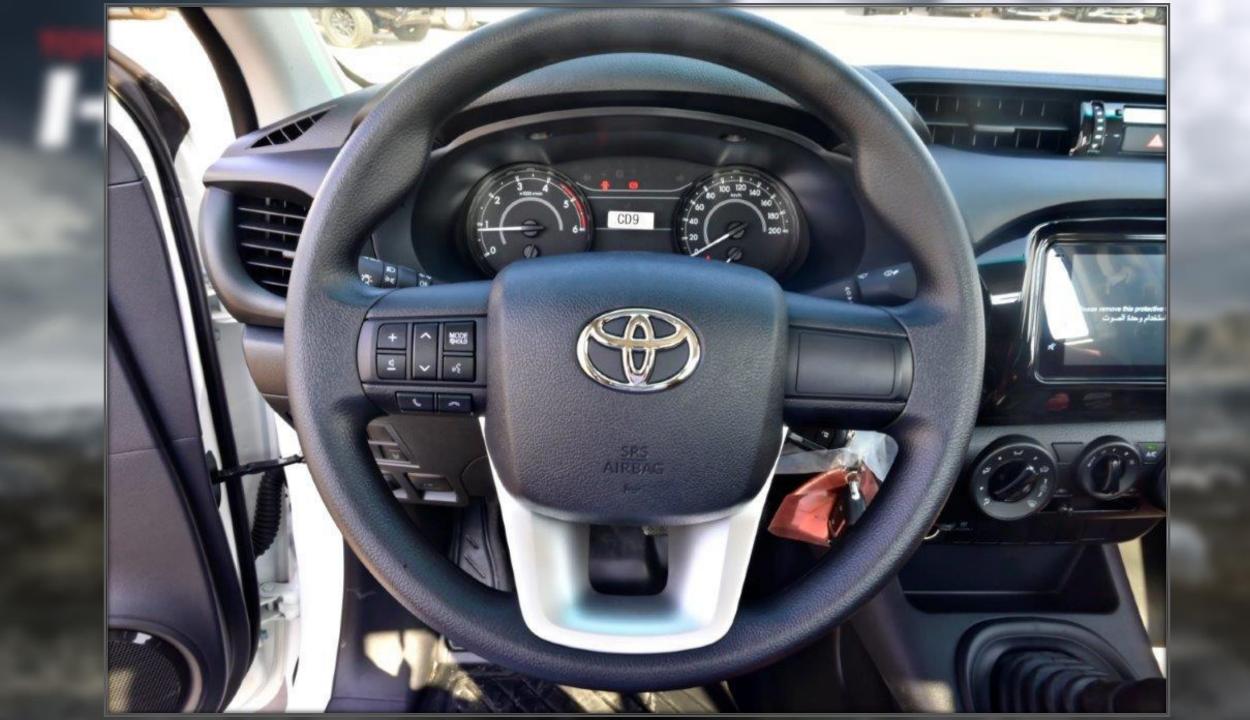

EXTERIOR FEATURES 16 INCH STEEL WHEEL TYRE SIZE : 215/65R16C MUD GUARD (REAR) FRONT STEEL BUMPER HALOGEN HEADLAMP REAR FOG LAMP REMOTE CENTRAL DOOR LOCKING POWER SIDE MIRRORS WITH TURN SIGNAL LAMP INTERIOR FEATURES FABRIC SEATS MANUAL AIR CONDITIONING (MADE IN THAILAND) OVERHEAD CONSOLE FRONT BENCH SEAT FRONT CUP HOLDERS POWER WINDOWS SLIDING BACK WINDOW DISPLAY AUDIO MULTIMEDIA TOUCH SCREEN 7 INCH (MADE IN TAIWAN) APPLE CARPLAY SYSTEM DIGITAL AUDIO BROADCASTING RADIO (DAB) USB-A PORT 2 SPEAKERS

SAFETY & CONVENIENCE FEATURES AIRBAGS (DRIVER & FRONT PASSENGER) ANTI-LOCK BREAK SYSTEM (ABS) FRONT DISC BRAKES & REAR DRUM BRAKES ELECTRONIC BRAKE-FORCE DISTRIBUTION (EBD) VEHICLE STABILITY CONTROL (VSC) HILL-START ASSIST CONTROL (HAC) TIRE PRESSURE WARNING SYSTEM (TPWS) ENGINE IMMOBILIZER SYSTEM REAR SUSPENSION: LEAF SPRING SAFETY REGULATION KIT