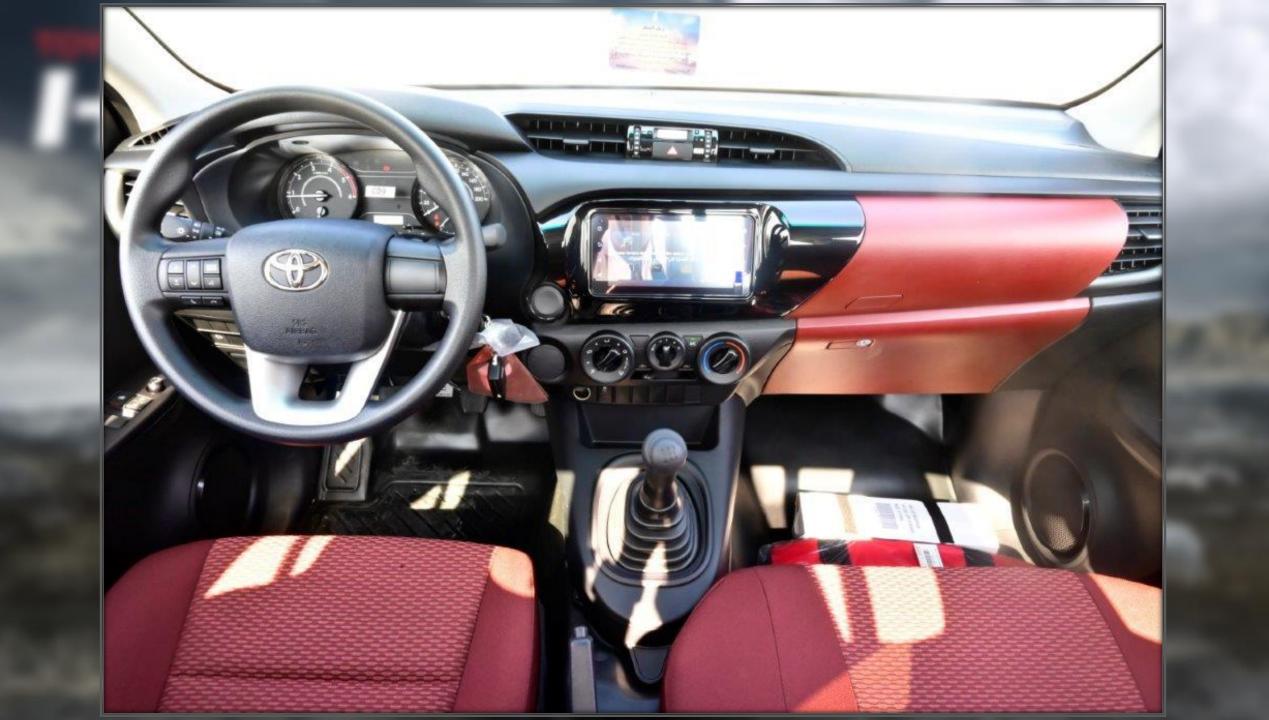

EXTERIOR FEATURES 16 INCH STEEL WHEEL TYRE SIZE : 215/65R16C MUD GUARD (REAR) FRONT STEEL BUMPER HALOGEN HEADLAMP REAR FOG LAMP REMOTE CENTRAL DOOR LOCKING POWER SIDE MIRRORS WITH TURN SIGNAL LAMP INTERIOR FEATURES FABRIC SEATS MANUAL AIR CONDITIONING (MADE IN THAILAND) OVERHEAD CONSOLE FRONT BENCH SEAT FRONT CUP HOLDERS POWER WINDOWS SLIDING BACK WINDOW DISPLAY AUDIO MULTIMEDIA TOUCH SCREEN 7 INCH (MADE IN TAIWAN) APPLE CARPLAY SYSTEM DIGITAL AUDIO BROADCASTING RADIO (DAB) USB-A PORT 2 SPEAKERS