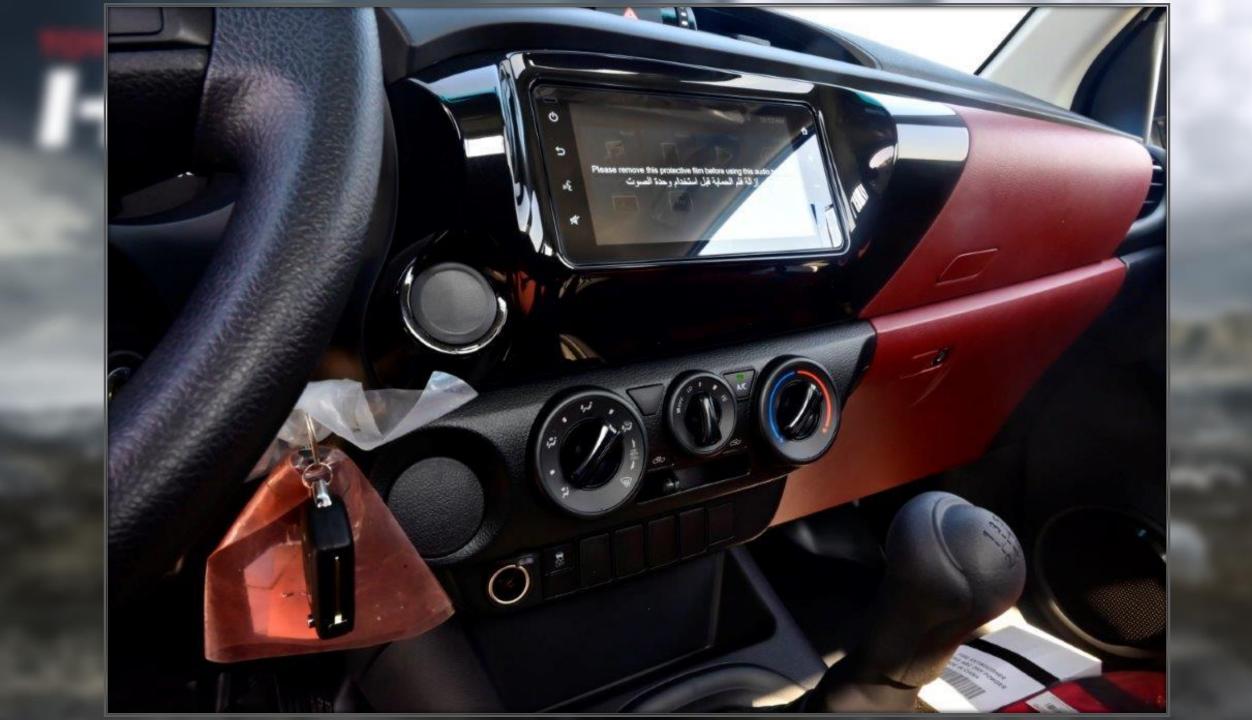

EXTERIOR FEATURES 16 INCH STEEL WHEEL TYRE SIZE : 215/65R16C MUD GUARD (REAR) FRONT STEEL BUMPER HALOGEN HEADLAMP REAR FOG LAMP REMOTE CENTRAL DOOR LOCKING POWER SIDE MIRRORS WITH TURN SIGNAL LAMP INTERIOR FEATURES FABRIC SEATS MANUAL AIR CONDITIONING (MADE IN THAILAND) OVERHEAD CONSOLE FRONT BENCH SEAT FRONT CUP HOLDERS POWER WINDOWS SLIDING BACK WINDOW DISPLAY AUDIO MULTIMEDIA TOUCH SCREEN 7 INCH (MADE IN TAIWAN) APPLE CARPLAY SYSTEM DIGITAL AUDIO BROADCASTING RADIO (DAB) USB-A PORT 2 SPEAKERS