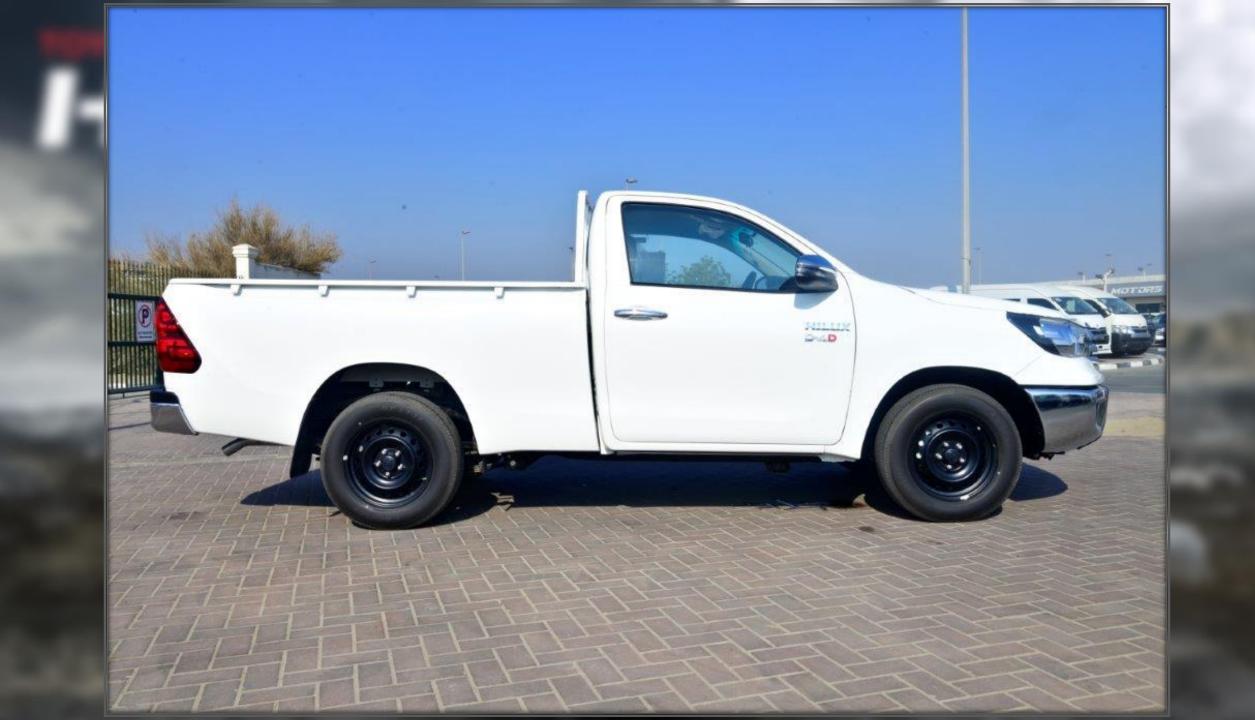

## **2025 TOYOTA HILUX SINGLE CAB GL 2.4L DIESEL 4X2 MT**

ENGINE: 2GD-FTV . 2.4L, 4 CYLINDERS, DIESEL D-4D, TURBO MAX OUTPUT: 147 HP / 3400 RPM MAX TORQUE: 343 NM / 1400-2800 RPM 5 SPEED MANUAL TRANSMISSION REAR WHEEL DRIVE FUEL TANK: 65 L FUEL TANK: 65 L FUEL ECONOMY 15.3 KM/L DIMENSIONS L - H (MM): 5070 - 1690 2 PASSENGERS (INCLUDING DRIVER)

EXTERIOR FEATURES 16 INCH STEEL WHEEL TYRE SIZE : 215/65R16C MUD GUARD (REAR) FRONT STEEL BUMPER HALOGEN HEADLAMP REAR FOG LAMP REMOTE CENTRAL DOOR LOCKING POWER SIDE MIRRORS WITH TURN SIGNAL LAMP INTERIOR FEATURES FABRIC SEATS MANUAL AIR CONDITIONING (MADE IN THAILAND) OVERHEAD CONSOLE FRONT BENCH SEAT FRONT CUP HOLDERS POWER WINDOWS SLIDING BACK WINDOW DISPLAY AUDIO MULTIMEDIA TOUCH SCREEN 7 INCH (MADE IN TAIWAN) APPLE CARPLAY SYSTEM DIGITAL AUDIO BROADCASTING RADIO (DAB) USB-A PORT 2 SPEAKERS