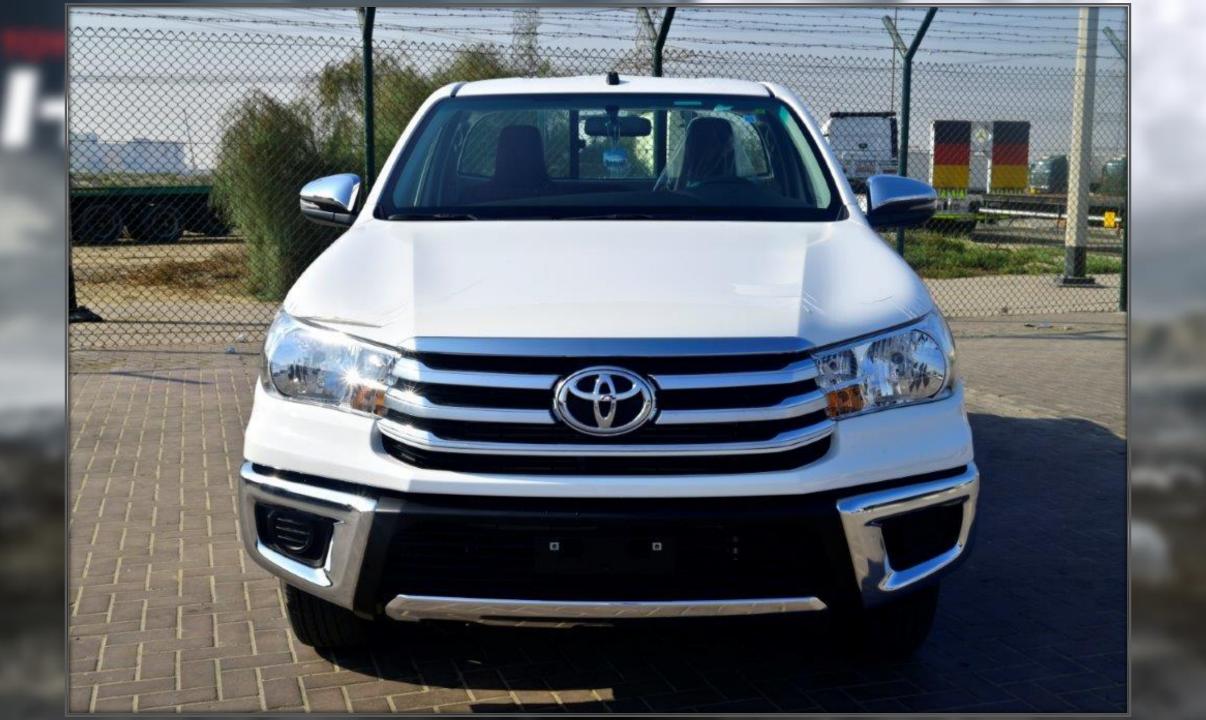

## **2025 TOYOTA HILUX SINGLE CAB GL 2.4L DIESEL 4X2 MT**

ENGINE: 2GD-FTV . 2.4L, 4 CYLINDERS, DIESEL D-4D, TURBO MAX OUTPUT: 147 HP / 3400 RPM MAX TORQUE: 343 NM / 1400-2800 RPM 5 SPEED MANUAL TRANSMISSION REAR WHEEL DRIVE FUEL TANK: 65 L FUEL TANK: 65 L FUEL ECONOMY 15.3 KM/L DIMENSIONS L - H (MM): 5070 - 1690 2 PASSENGERS (INCLUDING DRIVER)

EXTERIOR FEATURES 16 INCH STEEL WHEEL TYRE SIZE : 215/65R16C MUD GUARD (REAR) FRONT STEEL BUMPER HALOGEN HEADLAMP REAR FOG LAMP REMOTE CENTRAL DOOR LOCKING POWER SIDE MIRRORS WITH TURN SIGNAL LAMP INTERIOR FEATURES FABRIC SEATS MANUAL AIR CONDITIONING (MADE IN THAILAND) OVERHEAD CONSOLE FRONT BENCH SEAT FRONT CUP HOLDERS POWER WINDOWS SLIDING BACK WINDOW DISPLAY AUDIO MULTIMEDIA TOUCH SCREEN 7 INCH (MADE IN TAIWAN) APPLE CARPLAY SYSTEM DIGITAL AUDIO BROADCASTING RADIO (DAB) USB-A PORT 2 SPEAKERS