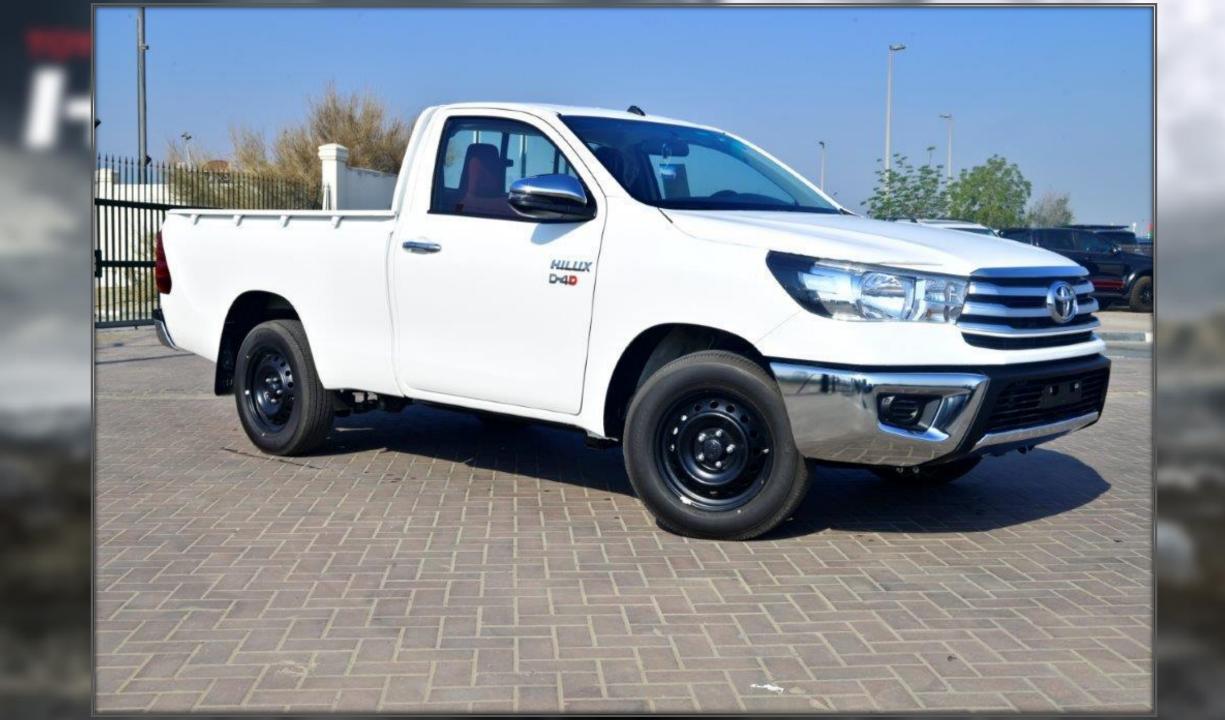

## **2025 TOYOTA HILUX SINGLE CAB GL 2.4L DIESEL 4X2 MT**

ENGINE: 2GD-FTV . 2.4L, 4 CYLINDERS, DIESEL D-4D, TURBO MAX OUTPUT: 147 HP / 3400 RPM MAX TORQUE: 343 NM / 1400-2800 RPM 5 SPEED MANUAL TRANSMISSION REAR WHEEL DRIVE FUEL TANK: 65 L FUEL TANK: 65 L FUEL ECONOMY 15.3 KM/L DIMENSIONS L - H (MM): 5070 - 1690 2 PASSENGERS (INCLUDING DRIVER)

EXTERIOR FEATURES 16 INCH STEEL WHEEL TYRE SIZE : 215/65R16C MUD GUARD (REAR) FRONT STEEL BUMPER HALOGEN HEADLAMP REAR FOG LAMP REMOTE CENTRAL DOOR LOCKING POWER SIDE MIRRORS WITH TURN SIGNAL LAMP INTERIOR FEATURES FABRIC SEATS MANUAL AIR CONDITIONING (MADE IN THAILAND) OVERHEAD CONSOLE FRONT BENCH SEAT FRONT CUP HOLDERS POWER WINDOWS SLIDING BACK WINDOW DISPLAY AUDIO MULTIMEDIA TOUCH SCREEN 7 INCH (MADE IN TAIWAN) APPLE CARPLAY SYSTEM DIGITAL AUDIO BROADCASTING RADIO (DAB) USB-A PORT 2 SPEAKERS